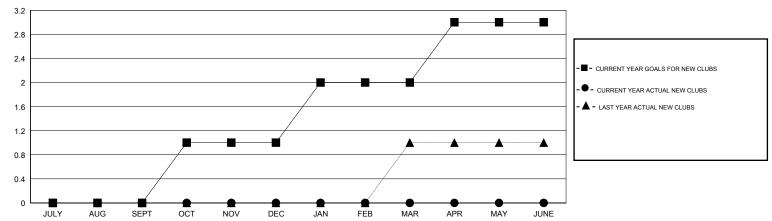

## GOALS AND ACTUAL NEW CLUBS CUMULATIVE

| DROPPED CLUBS: 0  DROPPED MEMBERS |     | 46 CLUBS OF 65 ADDED 1 OR MORE<br>NEW MEMBERS | GENDER DISTRIBUTION           MALE         1,389 (73.22%)           FEMALE         508 (26.78%) |  |     |
|-----------------------------------|-----|-----------------------------------------------|-------------------------------------------------------------------------------------------------|--|-----|
| DECEASED                          | 24  | CHCZ LIEDE FOR CHMILLATIVE                    | TOTAL FAMILY UNIT MEMBERS                                                                       |  | 434 |
| CLUB CANCELLED 0 OTHER 117        |     | CLICK HERE FOR CUMULATIVE  MEMBERSHIP DATA    | FAMILY MEMBERS PAYING HALF DUES                                                                 |  | 223 |
| TOTAL                             | 141 |                                               | 3333                                                                                            |  |     |