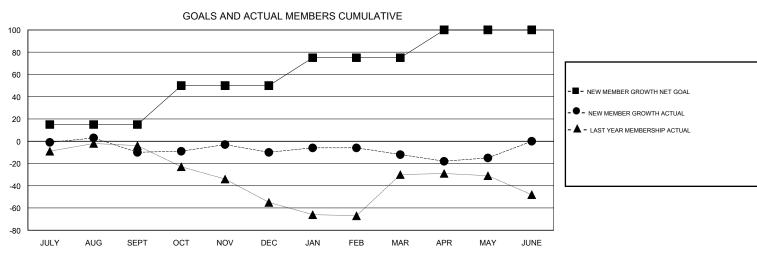

## GOALS AND ACTUAL NEW CLUBS CUMULATIVE

| DROPPED CLUBS: 0  DROPPED MEMBERS |     | 46 CLUBS OF 65 ADDED 1 OR MORE<br>NEW MEMBERS | GENDER DISTRIBUTION           MALE         1,389 (73.22%)           FEMALE         508 (26.78%) |  |     |
|-----------------------------------|-----|-----------------------------------------------|-------------------------------------------------------------------------------------------------|--|-----|
| DECEASED                          | 24  | CHCZ LIEDE FOR CHMILLATIVE                    | TOTAL FAMILY UNIT MEMBERS                                                                       |  | 434 |
| CLUB CANCELLED 0 OTHER 117        |     | CLICK HERE FOR CUMULATIVE  MEMBERSHIP DATA    | FAMILY MEMBERS PAYING HALF DUES                                                                 |  | 223 |
| TOTAL                             | 141 |                                               | 3333                                                                                            |  |     |